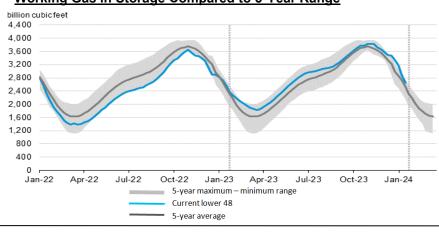

## Storage Report

For the week ending January 26, 2024, natural gas storage reported by the Energy Information Administration (EIA) was (in Bcf):

| <u>This Week</u> | Last Week | <u>Last Year</u> | <u>5 Yr. Ave.</u> |
|------------------|-----------|------------------|-------------------|
| 2,659            | 2,856     | 2,605            | 2,529             |

Change this week: -197 Change for the same week last year: -141 Bcf

Inventory vs. 1 Year ago: +2.1% Inventory vs. 5-Yr. Ave: +5.1%

## Working Gas in Storage Compared to 5-Year Range