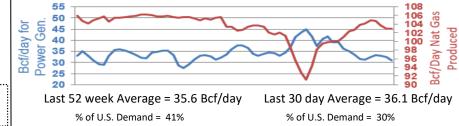

\$2.033 - \$2.773

Current near month is March '24

Near-Month Natural Gas

\$/MMbtu

12-month strip is March '24 - February '25

Futures Prices (NYMEX) through Feb 01, 2024

Summer strip is Apr '24 - Oct '24

Winter strip is Nov '24 - Mar '25

## Storage Report

For the week ending January 26, 2024, natural gas storage reported by the Energy Information Administration (EIA) was (in Bcf):

| <u>This Week</u> | Last Week | <u>Last Year</u> | <u>5 Yr. Ave.</u> |
|------------------|-----------|------------------|-------------------|
| 2,659            | 2,856     | 2,605            | 2,529             |

Change this week: -197 Change for the same week last year: -141 Bcf

Inventory vs. 1 Year ago: +2.1% Inventory vs. 5-Yr. Ave: +5.1%

## Working Gas in Storage Compared to 5-Year Range