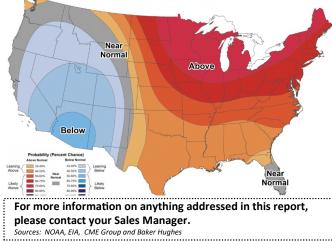

33 - \$2.773

Current near month is March '24

Near-Month Natural Gas

\$/MMbtu

12-month strip is March '24 - February '25

Futures Prices (NYMEX) through Feb 01, 2024

Summer strip is Apr '24 - Oct '24

Winter strip is Nov '24 - Mar '25

## Storage Report

For the week ending January 26, 2024, natural gas storage reported by the Energy Information Administration (EIA) was (in Bcf):

| <u>This Week</u> | Last Week | <u>Last Year</u> | <u>5 Yr. Ave.</u> |
|------------------|-----------|------------------|-------------------|
| 2,659            | 2,856     | 2,605            | 2,529             |

Change this week: -197 Change for the same week last year: -141 Bcf

Inventory vs. 1 Year ago: +2.1% Inventory vs. 5-Yr. Ave: +5.1%

## Working Gas in Storage Compared to 5-Year Range