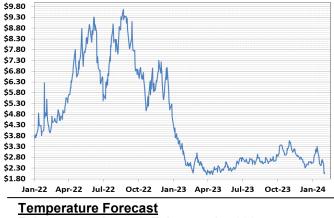

## **Futures Pricing**

At the close of business Thursday, February 01, 2024 the future strip prices were as follows:

|                      | This<br>Week<br>02/01/24 | Last<br>Week<br>01/25/24 | Change   | Last Month<br>01/02/24 | Change   | Last<br>Year<br>02/01/23 | Change   |
|----------------------|--------------------------|--------------------------|----------|------------------------|----------|--------------------------|----------|
| NYMEX near month     | \$2.050                  | \$2.180                  | -\$0.130 | \$2.386                | -\$0.336 | \$3.707                  | -\$1.657 |
| NYMEX 12-month strip | \$2.730                  | \$2.847                  | -\$0.117 | \$2.919                | -\$0.189 | \$3.766                  | -\$1.036 |
| NYMEX Winter strip   | \$3.433                  | \$3.538                  | -\$0.105 | \$3.542                | -\$0.109 | \$4.316                  | -\$0.883 |
| NYMEX Summer strip   | \$2.395                  | \$2.517                  | -\$0.122 | \$2.623                | -\$0.228 | \$3.421                  | -\$1.026 |

Near month range for the week = \$2.033 - \$2.773

Current near month is March '24

Near-Month Natural Gas

\$/MMbtu

12-month strip is March '24 - February '25

Futures Prices (NYMEX) through Feb 01, 2024

Summer strip is Apr '24 - Oct '24

Winter strip is Nov '24 - Mar '25