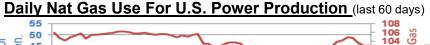

= \$2.033 - \$2.773

Current near month is March '24

Near-Month Natural Gas

\$/MMbtu

12-month strip is March '24 - February '25

Futures Prices (NYMEX) through Feb 01, 2024

Summer strip is Apr '24 - Oct '24

Winter strip is Nov '24 - Mar '25

## Storage Report

For the week ending January 26, 2024, natural gas storage reported by the Energy Information Administration (EIA) was (in Bcf):

| <u>This Week</u> | Last Week | <u>Last Year</u> | <u>5 Yr. Ave.</u> |
|------------------|-----------|------------------|-------------------|
| 2,659            | 2,856     | 2,605            | 2,529             |

Change this week: -197 Change for the same week last year: -141 Bcf

Inventory vs. 1 Year ago: +2.1% Inventory vs. 5-Yr. Ave: +5.1%

## Working Gas in Storage Compared to 5-Year Range