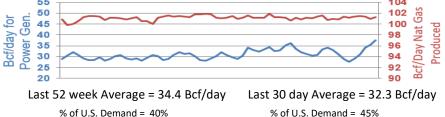

week = \$2.136 - \$2.448

Current near month is June '23

12-month strip is June '23 - May '24

Summer strip is Apr '24 - Oct '24

Winter strip is Nov '23 - Mar '24

## **Near-Month Natural Gas**





Temperature Forecast June 09 through June 15, 2023





For the week ending May 26, 2023, natural gas storage reported by the Energy Information Administration (EIA) was (in Bcf):

| This Week | Last Week | Last Y |  |
|-----------|-----------|--------|--|
| 2,446     | 2,336     | 1,88   |  |

<u>Year 5 Yr. Ave.</u> 2,097 89

```
Change this week: +110 Bcf
```

Change for the same week last year: +82 Bcf Inventory vs. 1 Year ago: +29.5% Inventory vs. 5-Yr. Ave: +16.6%

## Working Gas in Storage Compared to 5-Year Range



## Daily Nat Gas Use For U.S. Power Production (last 60 days) 55 104