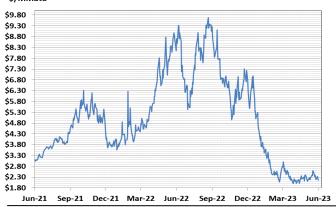

## **Futures Pricing**

At the close of business Thursday, June 01, 2023 the future strip prices were as follows:

|                      | This<br>Week | Last<br>Week |          | Last Month |          | Last<br>Year |          |
|----------------------|--------------|--------------|----------|------------|----------|--------------|----------|
|                      | 06/01/23     | 05/25/23     | Change   | 05/01/23   | Change   | 06/01/22     | Change   |
| NYMEX near month     | \$2.158      | \$2.476      | -\$0.318 | \$2.498    | -\$0.340 | \$5.252      | -\$3.094 |
| NYMEX 12-month strip | \$2.904      | \$3.108      | -\$0.204 | \$3.126    | -\$0.222 | \$5.125      | -\$2.221 |
| NYMEX Winter strip   | \$3.331      | \$3.516      | -\$0.185 | \$3.532    | -\$0.201 | \$5.504      | -\$2.173 |
| NYMEX Summer strip   | \$3.160      | \$3.294      | -\$0.134 | \$3.348    | -\$0.188 | \$4.405      | -\$1.245 |

Near month range for the week = \$2.136 - \$2.448

Current near month is June '23

12-month strip is June '23 - May '24

Summer strip is Apr '24 - Oct '24

Winter strip is Nov '23 - Mar '24