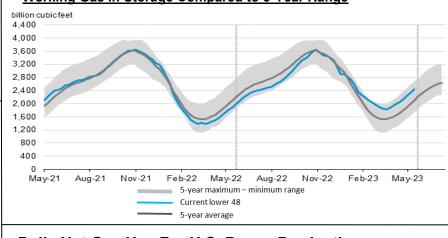

## **Near-Month Natural Gas**

Temperature Forecast June 09 through June 15, 2023

For the week ending May 26, 2023, natural gas storage reported by the Energy Information Administration (EIA) was (in Bcf):

| This Week | Last Week | Last Y |  |
|-----------|-----------|--------|--|
| 2,446     | 2,336     | 1,88   |  |

<u>Year 5 Yr. Ave.</u> 2,097 89

```
Change this week: +110 Bcf
```

Change for the same week last year: +82 Bcf Inventory vs. 1 Year ago: +29.5% Inventory vs. 5-Yr. Ave: +16.6%

## Working Gas in Storage Compared to 5-Year Range