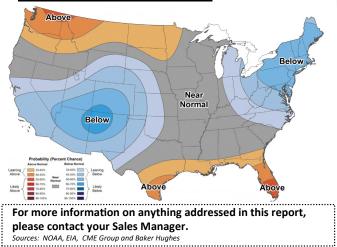

## **Near-Month Natural Gas**

Temperature Forecast June 09 through June 15, 2023

For the week ending May 26, 2023, natural gas storage reported by the Energy Information Administration (EIA) was (in Bcf):