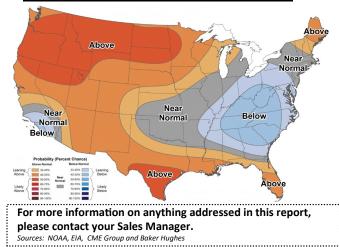

$0.085 | \$4.682      | -\$1.477 |

Near month range for the week = \$2.500 - \$2.860

Current near month is October '23

12-month strip is October '23 - September '24

Summer strip is Apr '24 – Oct '24

Winter strip is Nov '23 – Mar '24

## Near-Month Natural Gas

\$9.80

\$9.30 \$8.80

\$8.30 \$7.80

\$7.30 \$6.80

\$6.30 \$5.80





For the week ending September 01, 2023, natural gas storage reported by the Energy Information Administration (EIA) was (in Bcf):

This WeekLast WeekLast Year3,1483,1152,686

2,686 2,926

Change this week: +33 Bcf C

Change for the same week last year: +55 Bcf

5 Yr. Ave.

Inventory vs. 1 Year ago: +17.2% Inventory vs. 5-Yr. Ave: +7.6%

## Working Gas in Storage Compared to 5-Year Range



## Daily Nat Gas Use For U.S. Power Production (last 60 days)