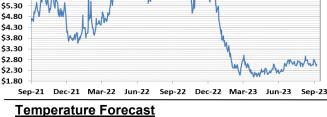

## Near-Month Natural Gas

\$9.80

\$9.30 \$8.80

\$8.30 \$7.80

\$7.30 \$6.80

\$6.30 \$5.80

For the week ending September 01, 2023, natural gas storage reported by the Energy Information Administration (EIA) was (in Bcf):