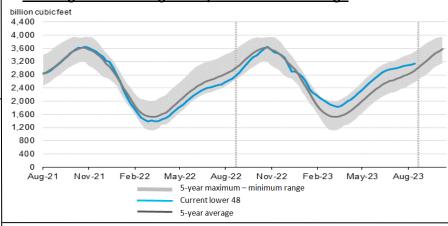

## Working Gas in Storage Compared to 5-Year Range

## Near-Month Natural Gas

\$9.80

\$9.30 \$8.80

\$8.30 \$7.80

\$7.30 \$6.80

\$6.30 \$5.80

For the week ending September 01, 2023, natural gas storage reported by the Energy Information Administration (EIA) was (in Bcf):

This WeekLast WeekLast Year3,1483,1152,686

2,686 2,926

Change this week: +33 Bcf C

Change for the same week last year: +55 Bcf

5 Yr. Ave.

Inventory vs. 1 Year ago: +17.2% Inventory vs. 5-Yr. Ave: +7.6%