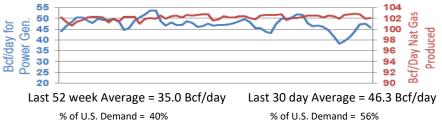

| -\$0.085 | \$4.682      | -\$1.477 |

Near month range for the week = \$2.500 - \$2.860

Current near month is October '23

12-month strip is October '23 - September '24

Summer strip is Apr '24 – Oct '24

Winter strip is Nov '23 – Mar '24

## Near-Month Natural Gas

\$9.80

\$9.30 \$8.80

\$8.30 \$7.80

\$7.30 \$6.80

\$6.30 \$5.80





For the week ending September 01, 2023, natural gas storage reported by the Energy Information Administration (EIA) was (in Bcf):

This WeekLast WeekLast Year3,1483,1152,686

2,686 2,926

Change this week: +33 Bcf C

Change for the same week last year: +55 Bcf

5 Yr. Ave.

Inventory vs. 1 Year ago: +17.2% Inventory vs. 5-Yr. Ave: +7.6%

## Working Gas in Storage Compared to 5-Year Range



## Daily Nat Gas Use For U.S. Power Production (last 60 days)