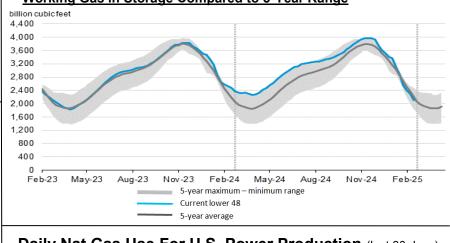

#### Working Gas in Storage Compared to 5-Year Range

 2,101
 2,297
 2,487
 2,219

Change this week: -196 Bcf Change for the same week last year: -58 Bcf

Inventory vs. 1 Year ago: -15.5% Inventory vs. 5-Yr. Ave: -5.3%