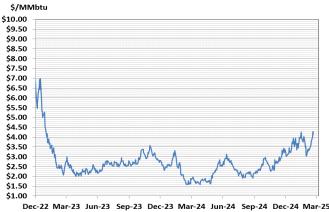

## Near- Month Natural Gas

# Futures Prices (NYMEX) through Feb 20, 2025

Temperature Forecast

For the week ending February 14, 2025, natural gas storage reported by the Energy Information Administration (EIA) was (in Bcf):

 This Week
 Last Week
 Last Year
 5 Yr. Ave.

Near month range for the week = \$3.554 - \$4.394

Current near month is March '25

12-month strip is March '25 - February '26

Summer strip is April '25 – Oct '25

Winter strip is Dec '25 – Mar '26