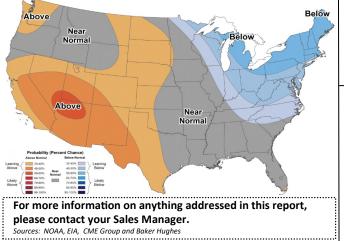

# Futures Prices (NYMEX) through Feb 20, 2025

Temperature Forecast

For the week ending February 14, 2025, natural gas storage reported by the Energy Information Administration (EIA) was (in Bcf):

 This Week
 Last Week
 Last Year
 5 Yr. Ave.