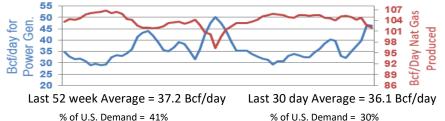

.613 | \$3.100      | +\$1.191 |

Near month range for the week = \$3.554 - \$4.394

Current near month is March '25

12-month strip is March '25 - February '26

Summer strip is April '25 – Oct '25

Winter strip is Dec '25 – Mar '26

## Near- Month Natural Gas

# Futures Prices (NYMEX) through Feb 20, 2025



Temperature Forecast







For the week ending February 14, 2025, natural gas storage reported by the Energy Information Administration (EIA) was (in Bcf):

 This Week
 Last Week
 Last Year
 5 Yr. Ave.

 2,101
 2,297
 2,487
 2,219

Change this week: -196 Bcf Change for the same week last year: -58 Bcf

Inventory vs. 1 Year ago: -15.5% Inventory vs. 5-Yr. Ave: -5.3%

#### Working Gas in Storage Compared to 5-Year Range



## Daily Nat Gas Use For U.S. Power Production (last 60 days)