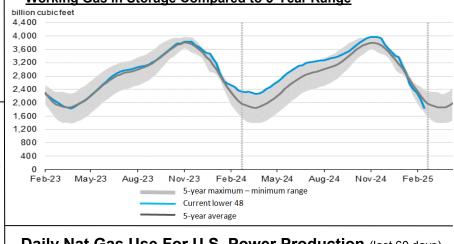

## Storage Report Futures Prices (NYMEX) through Feb 27, 2025

For the week ending February 21, 2025, natural gas storage reported by the Energy Information Administration (EIA) was (in Bcf):

> This Week Last Week Last Year 5 Yr. Ave. 1,840 2,101 2,401 2,078

Change this week: -261 Bcf Change for the same week last year: -86 Bcf

Inventory vs. 1 Year ago: -23.4% Inventory vs. 5-Yr. Ave: -11.5%

## Working Gas in Storage Compared to 5-Year Range

Temperature Forecast