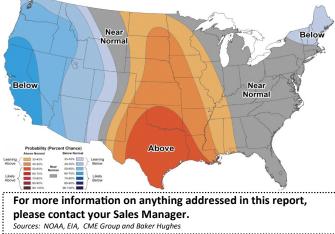

| \$4.291      | -\$0.098 | \$3.639    | +\$0.554 | \$3.263      | +\$0.930 |

Near month range for the week = \$3.860 - \$4.444

Current near month is April '25

**Near- Month Natural Gas** 

\$/MMbtu

12-month strip is April '25 - March '26

Summer strip is April '25 - Oct '25

Winter strip is Dec '25 - Mar '26

## Storage Report Futures Prices (NYMEX) through Feb 27, 2025

For the week ending February 21, 2025, natural gas storage reported by the Energy Information Administration (EIA) was (in Bcf):

> This Week Last Week Last Year 5 Yr. Ave. 1,840 2,101 2,401 2,078

Change this week: -261 Bcf Change for the same week last year: -86 Bcf

Inventory vs. 1 Year ago: -23.4% Inventory vs. 5-Yr. Ave: -11.5%

## Working Gas in Storage Compared to 5-Year Range







Temperature Forecast