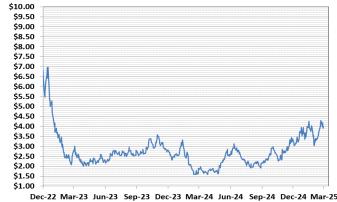

## **Futures Pricing**

At the close of business Thursday, February 27, 2025 the future strip prices were as follows:

|                      | This<br>Week | Last<br>Week |          | Last Month |          | Last<br>Year |          |
|----------------------|--------------|--------------|----------|------------|----------|--------------|----------|
|                      | 02/27/25     | 02/20/25     | Change   | 01/27/25   | Change   | 02/27/24     | Change   |
| NYMEX near month     | \$3.934      | \$4.086      | -\$0.152 | \$3.279    | +\$0.655 | \$2.995      | +\$0.939 |
| NYMEX 12-month strip | \$4.385      | \$4.462      | -\$0.077 | \$3.928    | +\$0.457 | \$3.594      | +\$0.791 |
| NYMEX Winter strip   | \$4.654      | \$4.702      | -\$0.048 | \$4.332    | +\$0.322 | \$4.056      | +\$0.598 |
| NYMEX Summer strip   | \$4.193      | \$4.291      | -\$0.098 | \$3.639    | +\$0.554 | \$3.263      | +\$0.930 |

Near month range for the week = \$3.860 - \$4.444

Current near month is April '25

**Near- Month Natural Gas** 

\$/MMbtu

12-month strip is April '25 - March '26

Summer strip is April '25 - Oct '25

Winter strip is Dec '25 - Mar '26