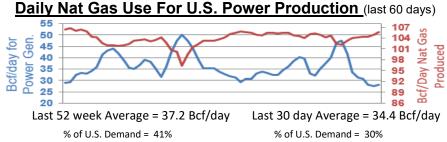

Summer strip   | \$4.193      | \$4.291      | -\$0.098 | \$3.639    | +\$0.554 | \$3.263      | +\$0.930 |

Near month range for the week = \$3.860 - \$4.444

Current near month is April '25

**Near- Month Natural Gas** 

\$/MMbtu

12-month strip is April '25 - March '26

Summer strip is April '25 - Oct '25

Winter strip is Dec '25 - Mar '26

## Storage Report Futures Prices (NYMEX) through Feb 27, 2025

For the week ending February 21, 2025, natural gas storage reported by the Energy Information Administration (EIA) was (in Bcf):

> This Week Last Week Last Year 5 Yr. Ave. 1,840 2,101 2,401 2,078

Change this week: -261 Bcf Change for the same week last year: -86 Bcf

Inventory vs. 1 Year ago: -23.4% Inventory vs. 5-Yr. Ave: -11.5%

## Working Gas in Storage Compared to 5-Year Range







Temperature Forecast