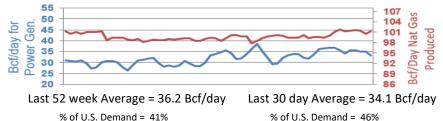

\$0.723 |

Near month range for the week = \$2.417 - \$2.709

Current near month is July '24

12-month strip is July '24 - June '25

\*Summer strip is Jul '24 - Oct '24

Winter strip is Nov '24 – Mar '25

## Storage Report

For the week ending May 24, 2024, natural gas storage reported by the Energy Information Administration (EIA) was (in Bcf):

| <u>This Week</u> | Last Week | Last Year | <u>5 Yr. Ave.</u> |
|------------------|-----------|-----------|-------------------|
| 2,795            | 2,711     | 2,415     | 2,209             |

Change this week: +84 Bcf Change for the same week last year: +106 Bcf

Inventory vs. 1 Year ago: +15.7% Inventory vs. 5-Yr. Ave: +26.5%

### Working Gas in Storage Compared to 5-Year Range



# Daily Nat Gas Use For U.S. Power Production (last 60 days)



#### Near- Month Natural Gas Futures Prices (NYMEX) through May 30, 2024 \$/MMbtu



Temperature Forecast June 7 through June 13, 2024