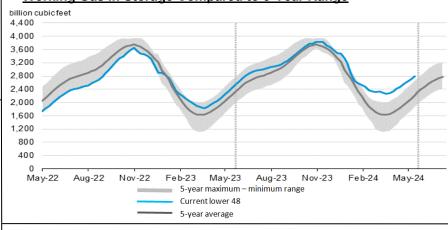

### Working Gas in Storage Compared to 5-Year Range

## Storage Report

For the week ending May 24, 2024, natural gas storage reported by the Energy Information Administration (EIA) was (in Bcf):

| <u>This Week</u> | Last Week | Last Year | <u>5 Yr. Ave.</u> |
|------------------|-----------|-----------|-------------------|
| 2,795            | 2,711     | 2,415     | 2,209             |

Change this week: +84 Bcf Change for the same week last year: +106 Bcf

Inventory vs. 1 Year ago: +15.7% Inventory vs. 5-Yr. Ave: +26.5%