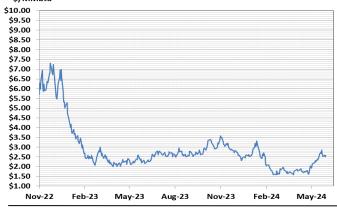

#### Near- Month Natural Gas Futures Prices (NYMEX) through May 30, 2024 \$/MMbtu

Temperature Forecast June 7 through June 13, 2024

## **Futures Pricing**

At the close of business Thursday, May 30, 2024 the future strip prices were as follows:

|                      | This<br>Week | Last<br>Week |          | Last Month |          | Last<br>Year |          |
|----------------------|--------------|--------------|----------|------------|----------|--------------|----------|
|                      | 05/30/24     | 05/23/24     | Change   | 04/30/24   | Change   | 05/30/23     | Change   |
| NYMEX near month     | \$2.572      | \$2.923      | -\$0.351 | \$2.319    | +\$0.253 | \$3.329      | -\$0.757 |
| NYMEX 12-month strip | \$3.085      | \$3.291      | -\$0.206 | \$3.029    | +\$0.056 | \$3.803      | -\$0.718 |
| NYMEX Winter strip   | \$3.444      | \$3.617      | -\$0.173 | \$3.433    | +\$0.011 | \$4.238      | -\$0.794 |
| NYMEX Summer strip*  | \$2.643      | \$2.953      | -\$0.310 | \$2.445    | +\$0.198 | \$3.366      | -\$0.723 |

Near month range for the week = \$2.417 - \$2.709

Current near month is July '24

12-month strip is July '24 - June '25

\*Summer strip is Jul '24 - Oct '24

Winter strip is Nov '24 – Mar '25