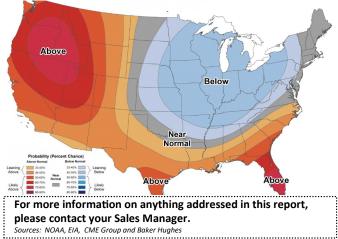

#### Near- Month Natural Gas Futures Prices (NYMEX) through May 30, 2024 \$/MMbtu

Temperature Forecast June 7 through June 13, 2024