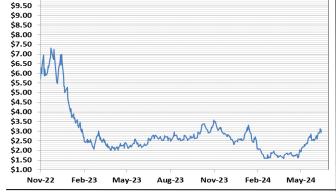

Near month range for the week = \$2.791 - \$3.148

Current near month is July '24

Near- Month Natural Gas

\$/MMbtu

\$10.00

12-month strip is July '24 - June '25

\*Summer strip is Jul '24 - Oct '24

Winter strip is Nov '24 – Mar '25