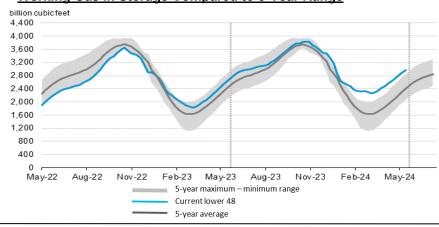

## <u>Storage Report</u>

For the week ending June 07, 2024, natural gas storage reported by the Energy Information Administration (EIA) was (in Bcf):

| <u>This Week</u> | Last Week | Last Year | <u>5 Yr. Ave.</u> |
|------------------|-----------|-----------|-------------------|
| 2,974            | 2,900     | 2,610     | 2,401             |

Change this week: +74 Bcf Change for the same week last year: +90 Bcf

Inventory vs. 1 Year ago: +13.9% Inventory vs. 5-Yr. Ave: +23.9%

## Working Gas in Storage Compared to 5-Year Range