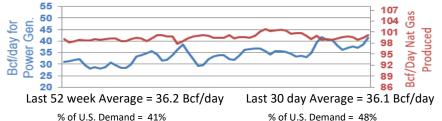

## Daily Nat Gas Use For U.S. Power Production (last 60 days)

Futures Prices (NYMEX) through June 13, 2024

<u>Temperature Forecast</u> June 21 through June 27, 2024