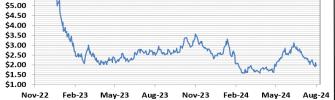

## **Futures Pricing**

\$10.00 \$9.50

At the close of business Thursday, August 01, 2024 the future strip prices were as follows:

|                      | This<br>Week | Last<br>Week |          | Last Month |          | Last<br>Year |          |
|----------------------|--------------|--------------|----------|------------|----------|--------------|----------|
|                      | 08/01/24     | 07/25/24     | Change   | 07/01/24   | Change   | 08/1/23      | Change   |
| NYMEX near month     | \$1.968      | \$2.072      | -\$0.104 | \$2.492    | -\$0.524 | \$3.313      | -\$1.345 |
| NYMEX 12-month strip | \$2.849      | \$2.910      | -\$0.061 | \$3.181    | -\$0.332 | \$3.809      | -\$0.960 |
| NYMEX Winter strip   | \$3.056      | \$3.117      | -\$0.061 | \$3.409    | -\$0.353 | \$4.146      | -\$1.090 |
| NYMEX Summer strip*  | \$3.028      | \$3.077      | -\$0.049 | \$3.273    | -\$0.245 | \$3.697      | -\$0.669 |

Near month range for the week = \$1.856 - \$2.149

Current near month is September '24

12-month strip is September '24 - August '25

\*Summer strip is April '25 – Oct '25

Winter strip is Nov '24 – Mar '25