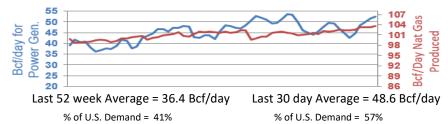

## Daily Nat Gas Use For U.S. Power Production (last 60 days)

Temperature Forecast August 09 through Aug 15, 2024