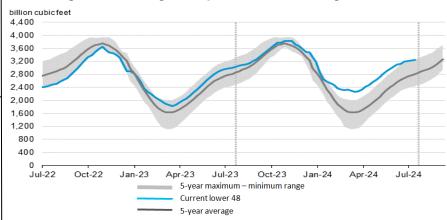

## Near- Month Natural Gas

For the week ending July 26, 2024, natural gas storage reported by the Energy Information Administration (EIA) was (in Bcf):

 This Week
 Last Week
 Last Year
 5 Yr. Ave.

 3,249
 3,231
 2,997
 2,808

Change this week: +18 Bcf Change for the same week last year: +15 Bcf

Inventory vs. 1 Year ago: +8.4% Inventory vs. 5-Yr. Ave: +15.7%

## Working Gas in Storage Compared to 5-Year Range