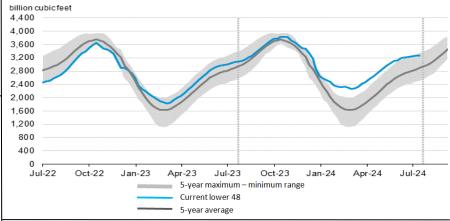

 This Week
 Last Week
 Last Year
 5 Yr. Ave.

 3,264
 3,270
 3,055
 2,889

Change this week: -6 Bcf Change for the same week last year: +33 Bcf

Inventory vs. 1 Year ago: +6.8% Inventory vs. 5-Yr. Ave: +13.0%

## Working Gas in Storage Compared to 5-Year Range