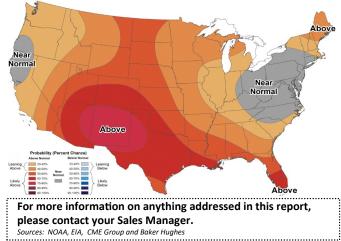

## Near- Month Natural Gas

<u>Temperature Forecast</u> August 23 through August 29 2024

For the week ending August 09, 2024, natural gas storage reported by the Energy Information Administration (EIA) was (in Bcf):