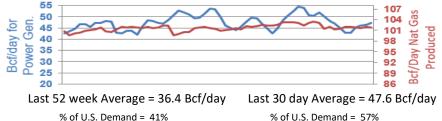

+\$0.019 | \$3.752      | -\$0.582 |

Near month range for the week = \$2.104 - \$2.301

Current near month is September '24

12-month strip is September '24 - August '25

\*Summer strip is April '25 – Oct '25

Winter strip is Nov '24 - Mar '25

## Near- Month Natural Gas





<u>Temperature Forecast</u> August 23 through August 29 2024





For the week ending August 09, 2024, natural gas storage reported by the Energy Information Administration (EIA) was (in Bcf):

 This Week
 Last Week
 Last Year
 5 Yr. Ave.

 3,264
 3,270
 3,055
 2,889

Change this week: -6 Bcf Change for the same week last year: +33 Bcf

Inventory vs. 1 Year ago: +6.8% Inventory vs. 5-Yr. Ave: +13.0%

## Working Gas in Storage Compared to 5-Year Range



## Daily Nat Gas Use For U.S. Power Production (last 60 days)