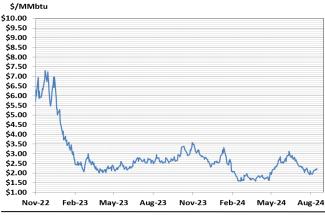

Near month range for the week = \$2.104 - \$2.301

Current near month is September '24

12-month strip is September '24 - August '25

\*Summer strip is April '25 – Oct '25

Winter strip is Nov '24 - Mar '25