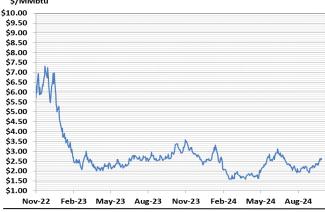

## Near- Month Natural Gas

<u>Temperature Forecast</u> October 04 through October 10, 2024

For the week ending September 20, 2024, natural gas storage reported by the Energy Information Administration (EIA) was (in Bcf):