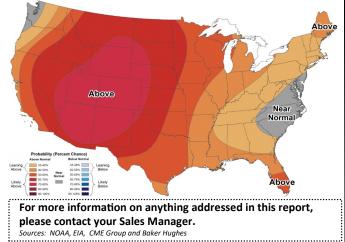

## Near- Month Natural Gas

<u>Temperature Forecast</u> October 04 through October 10, 2024

For the week ending September 20, 2024, natural gas storage reported by the Energy Information Administration (EIA) was (in Bcf):