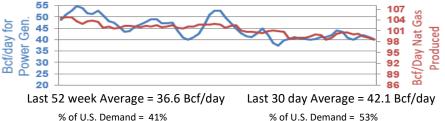

.084 | \$3.690      | -\$0.516 |

Near month range for the week = \$2.314 - \$2.690

Current near month is October '24

12-month strip is October '24 - September '25

\*Summer strip is April '25 – Oct '25

Winter strip is Nov '24 – Mar '25

## Near- Month Natural Gas





<u>Temperature Forecast</u> October 04 through October 10, 2024





For the week ending September 20, 2024, natural gas storage reported by the Energy Information Administration (EIA) was (in Bcf):

 This Week
 Last Week
 Last Year
 5 Yr. Ave.

 3,492
 3,445
 3,333
 3,259

Change this week: +47 Bcf Change for the same week last year: +82 Bcf

Inventory vs. 1 Year ago: +4.8% Inventory vs. 5-Yr. Ave: +7.1%

## Working Gas in Storage Compared to 5-Year Range



## Daily Nat Gas Use For U.S. Power Production (last 60 days)