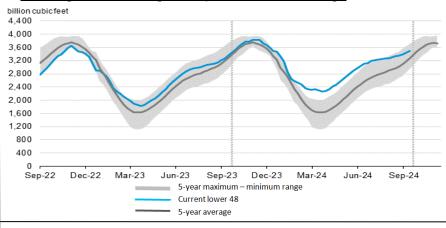

## Near- Month Natural Gas

<u>Temperature Forecast</u> October 04 through October 10, 2024

For the week ending September 20, 2024, natural gas storage reported by the Energy Information Administration (EIA) was (in Bcf):

 This Week
 Last Week
 Last Year
 5 Yr. Ave.

 3,492
 3,445
 3,333
 3,259

Change this week: +47 Bcf Change for the same week last year: +82 Bcf

Inventory vs. 1 Year ago: +4.8% Inventory vs. 5-Yr. Ave: +7.1%

## Working Gas in Storage Compared to 5-Year Range