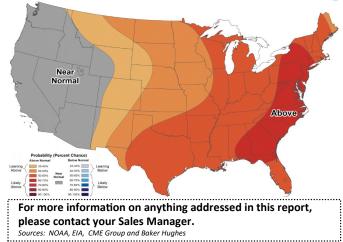

## Near- Month Natural Gas

Futures Prices (NYMEX) through Oct 24, 2024

<u>Temperature Forecast</u> November 01 through November 07, 2024

For the week ending October 18, 2024, natural gas storage reported by the Energy Information Administration (EIA) was (in Bcf):