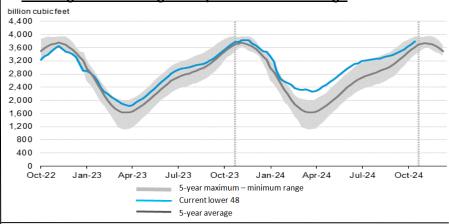

## Near- Month Natural Gas

Futures Prices (NYMEX) through Oct 24, 2024

<u>Temperature Forecast</u> November 01 through November 07, 2024

For the week ending October 18, 2024, natural gas storage reported by the Energy Information Administration (EIA) was (in Bcf):

 This Week
 Last Week
 Last Year
 5 Yr. Ave.

 3,785
 3,705
 3,679
 3,618

Change this week: +80 Bcf Change for the same week last year: +81 Bcf

Inventory vs. 1 Year ago: +2.9% Inventory vs. 5-Yr. Ave: +4.6%

## Working Gas in Storage Compared to 5-Year Range