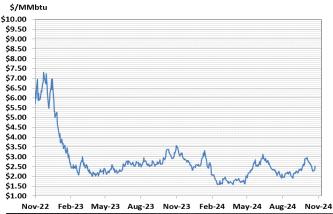

Near month range for the week = \$2.210 - \$2.582

Current near month is November '24

12-month strip is November '24 - October '25

\*Summer strip is April '25 – Oct '25

Winter strip is Nov '24 – Mar '25

## Near- Month Natural Gas

Futures Prices (NYMEX) through Oct 24, 2024

<u>Temperature Forecast</u> November 01 through November 07, 2024

For the week ending October 18, 2024, natural gas storage reported by the Energy Information Administration (EIA) was (in Bcf):