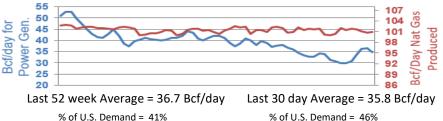

h range for the week = \$2.210 - \$2.582

Current near month is November '24

12-month strip is November '24 - October '25

\*Summer strip is April '25 – Oct '25

Winter strip is Nov '24 – Mar '25

## Near- Month Natural Gas

Futures Prices (NYMEX) through Oct 24, 2024



<u>Temperature Forecast</u> November 01 through November 07, 2024





For the week ending October 18, 2024, natural gas storage reported by the Energy Information Administration (EIA) was (in Bcf):

 This Week
 Last Week
 Last Year
 5 Yr. Ave.

 3,785
 3,705
 3,679
 3,618

Change this week: +80 Bcf Change for the same week last year: +81 Bcf

Inventory vs. 1 Year ago: +2.9% Inventory vs. 5-Yr. Ave: +4.6%

## Working Gas in Storage Compared to 5-Year Range



## Daily Nat Gas Use For U.S. Power Production (last 60 days)