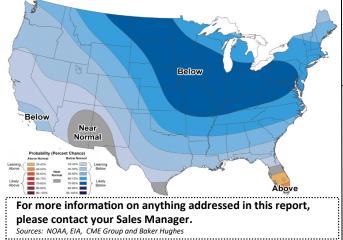

| \$2.785      | +\$0.554 | \$2.807    | +\$0.532 | \$4.007      | -\$0.668 |
| NYMEX 12-month strip | \$3.304      | \$2.994      | +\$0.310 | \$3.010    | +\$0.294 | \$3.871      | -\$0.567 |
| NYMEX Winter strip   | \$3.979      | \$3.786      | +\$0.193 | \$3.709    | +\$0.270 | \$4.548      | -\$0.569 |
| NYMEX Summer strip   | \$3.254      | \$2.997      | +\$0.257 | \$3.000    | +\$0.254 | \$3.697      | -\$0.443 |

Near month range for the week = \$2.688 - \$3.451

Current near month is December '24

12-month strip is December '24 – November '25

Summer strip is April '25 – Oct '25

Winter strip is Dec '25 – Mar '26

### Near- Month Natural Gas

# Futures Prices (NYMEX) through Nov 21, 2024



Nov-22 Feb-23 May-23 Aug-23 Nov-23 Feb-24 May-24 Aug-24 Nov-24

Temperature Forecast





#### Storage Report

For the week ending November 15, 2024, natural gas storage reported by the Energy Information Administration (EIA) was (in Bcf):

| <u>This Week</u> | Last Week | Last Year | <u>5 Yr. Ave.</u> |
|------------------|-----------|-----------|-------------------|
| 3,969            | 3,972     | 3,828     | 3,730             |

Change this week: -3 Bcf Change for the same week last year: +12 Bcf

Inventory vs. 1 Year ago: +3.7% Inventory vs. 5-Yr. Ave: +6.4%

#### Working Gas in Storage Compared to 5-Year Range



## Daily Nat Gas Use For U.S. Power Production (last 60 days)