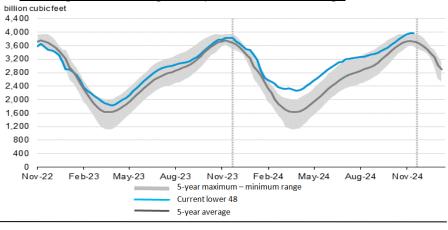

#### Storage Report

For the week ending November 15, 2024, natural gas storage reported by the Energy Information Administration (EIA) was (in Bcf):

| <u>This Week</u> | Last Week | Last Year | <u>5 Yr. Ave.</u> |
|------------------|-----------|-----------|-------------------|
| 3,969            | 3,972     | 3,828     | 3,730             |

Change this week: -3 Bcf Change for the same week last year: +12 Bcf

Inventory vs. 1 Year ago: +3.7% Inventory vs. 5-Yr. Ave: +6.4%

#### Working Gas in Storage Compared to 5-Year Range