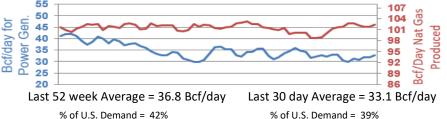

ter strip is Dec '25 – Mar '26

### Near- Month Natural Gas

# Futures Prices (NYMEX) through Nov 21, 2024



Nov-22 Feb-23 May-23 Aug-23 Nov-23 Feb-24 May-24 Aug-24 Nov-24

Temperature Forecast





#### Storage Report

For the week ending November 15, 2024, natural gas storage reported by the Energy Information Administration (EIA) was (in Bcf):

| <u>This Week</u> | Last Week | Last Year | <u>5 Yr. Ave.</u> |
|------------------|-----------|-----------|-------------------|
| 3,969            | 3,972     | 3,828     | 3,730             |

Change this week: -3 Bcf Change for the same week last year: +12 Bcf

Inventory vs. 1 Year ago: +3.7% Inventory vs. 5-Yr. Ave: +6.4%

#### Working Gas in Storage Compared to 5-Year Range



## Daily Nat Gas Use For U.S. Power Production (last 60 days)