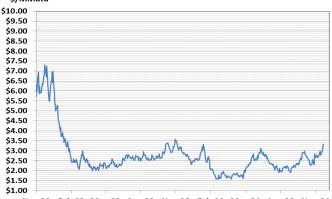

Near month range for the week = \$2.688 - \$3.451

Current near month is December '24

12-month strip is December '24 – November '25

Summer strip is April '25 – Oct '25

Winter strip is Dec '25 – Mar '26

### Near- Month Natural Gas

# Futures Prices (NYMEX) through Nov 21, 2024

Nov-22 Feb-23 May-23 Aug-23 Nov-23 Feb-24 May-24 Aug-24 Nov-24

Temperature Forecast