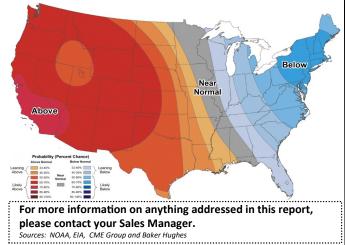

## Near- Month Natural Gas

<u>Temperature Forecast</u> December 05 through December 11, 2024

For the week ending November 22, 2024, natural gas storage reported by the Energy Information Administration (EIA) was (in Bcf):