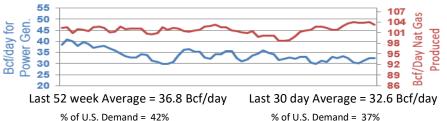

+\$0.129 | \$3.710      | -\$0.562 |

Near month range for the week = \$3.071 - \$3.563

Current near month is January '25

12-month strip is January '25 - December '25

Summer strip is April '25 – Oct '25

Winter strip is Dec '25 – Mar '26

## Near- Month Natural Gas





<u>Temperature Forecast</u> December 05 through December 11, 2024





For the week ending November 22, 2024, natural gas storage reported by the Energy Information Administration (EIA) was (in Bcf):

 This Week
 Last Week
 Last Year
 5 Yr. Ave.

 3,967
 3,969
 3,833
 3,700

Change this week: -2 Bcf Change for the same week last year: +5 Bcf

Inventory vs. 1 Year ago: +3.5% Inventory vs. 5-Yr. Ave: +7.2%

## Working Gas in Storage Compared to 5-Year Range



## Daily Nat Gas Use For U.S. Power Production (last 60 days)