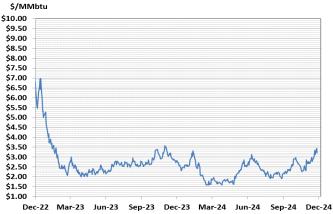

## **Futures Pricing**

At the close of business Wednesday, November 27, 2024 the future strip prices were as follows:

|                      | This<br>Week | Last<br>Week |          | Last Month |          | Last<br>Year |          |
|----------------------|--------------|--------------|----------|------------|----------|--------------|----------|
|                      | 11/27/24     | 11/21/24     | Change   | 10/28/24   | Change   | 11/27/23     | Change   |
| NYMEX near month     | \$3.204      | \$3.482      | -\$0.278 | \$3.121    | +\$0.083 | \$4.334      | -\$1.130 |
| NYMEX 12-month strip | \$3.240      | \$3.367      | -\$0.127 | \$3.117    | +\$0.123 | \$3.935      | -\$0.695 |
| NYMEX Winter strip   | \$3.975      | \$3.979      | -\$0.004 | \$3.743    | +\$0.232 | \$4.513      | -\$0.538 |
| NYMEX Summer strip   | \$3.148      | \$3.254      | -\$0.106 | \$3.019    | +\$0.129 | \$3.710      | -\$0.562 |

Near month range for the week = \$3.071 - \$3.563

Current near month is January '25

12-month strip is January '25 - December '25

Summer strip is April '25 – Oct '25

Winter strip is Dec '25 – Mar '26