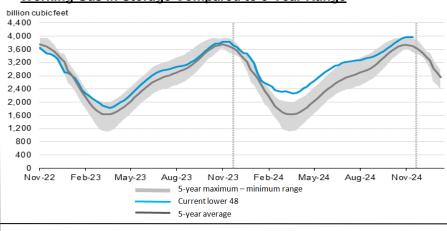

 This Week
 Last Week
 Last Year
 5 Yr. Ave.

 3,967
 3,969
 3,833
 3,700

Change this week: -2 Bcf Change for the same week last year: +5 Bcf

Inventory vs. 1 Year ago: +3.5% Inventory vs. 5-Yr. Ave: +7.2%

## Working Gas in Storage Compared to 5-Year Range